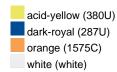

### Available colours

|                            | 30 x 50 cm |
|----------------------------|------------|
| Weight in g                | 60 g       |
| VPE                        | 5/250      |
| (Pcs. per inner packaging  |            |
| / pcs. per outer packaging |            |

#### Available colours

OEKO-TEX® Standard 100 Spa
OEKO-Tex® CONFIDENCE IN TEXTILES STANDARD 100 18.0.57944 HOHENSTEIN HTTI Tested for harmful substances. www.oeko-tex.com/standard100

Stand: 23.05.2024 - 23:27:57