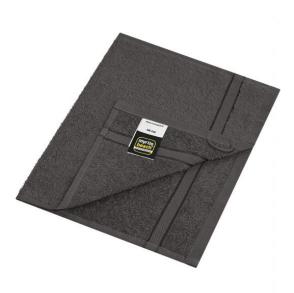

## Guest towel in discreet design

Pleasantly soft cotton terry Fashionable colour blaze

Fabric:

Country of origin:

Türkiye

Outer fabric (400 g/m<sup>2</sup>): 100%

Customs tariff number:

63026000