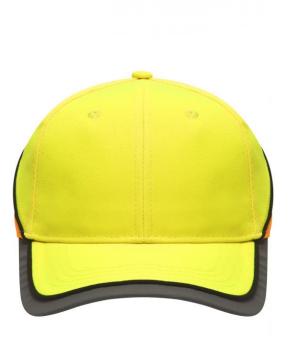

## Functional 6 panel cap in loud neon colours

2 embroidered ventilation holes 4 stitching lines on the peak Contrasting piping around the cap Laminated front panels Padded satin sweat band Reflective hook and loop fastener and border around the peak (without protective function/no PPE)

Available colours

neon-orange/neon-yellow (1505C, 809C)

neon-yellow/neon-orange (809C, 804C)

Features

6 Panel Division of cap into 6 segments. Advantage: One of the most popular cap shapes in Europe

Stand: 24.05.2024 - 01:46:16