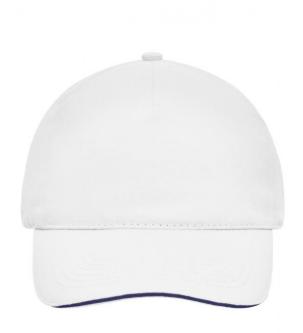

### 5 panel cap with contrasting sandwich

4 embroidered ventilation holes 6 stitching lines on the peak Laminated front panel Padded satin sweatband Hook and loop fastener Heavy brushed cotton

Fabric: Outer fabric (260 g/m²): 100%

## 5 Panel Cap

Division of cap into 5 segments. Advantage: A large advertising space without annoying seams on front panels

Stand: 03.06.2024 - 03:04:40