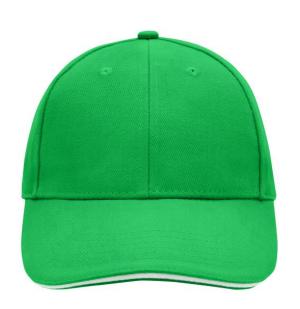

### Sandwich cap in a multitude of colour combinations

6 embroidered ventilation holes 6 decorative stitching lines on the peak Front panels laminated Lined satin sweatband Clip fastener with brass buckle and embroidered eyelet

# 6 Panel

Division of cap into 6 segments. Advantage: One of the most popular cap shapes in Europe

Stand: 21.06.2024 - 05:57:07