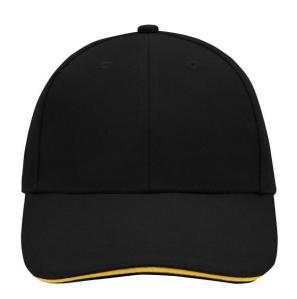

# Sandwich cap in a multitude of colour combinations

6 embroidered ventilation holes 6 decorative stitching lines on the peak Front panels laminated Lined satin sweatband Clip fastener with brass buckle and embroidered eyelet Super heavy brushed cotton

## 6 Panel

Division of cap into 6 segments. Advantage: One of the most popular cap shapes in Europe

Stand: 23.05.2024 - 18:26:30