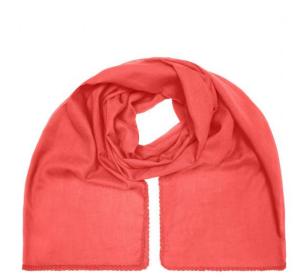

## Fashionable scarf with decorative border along the edge

Effective look

Soft and pleasant to wear Measurements: 170 x 70 cm

**Fabric:** Outer fabric (50 g/m²): 100% cotton

Country of origin: Volksrepublik China