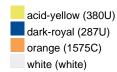

### Available colours

|                            | 30 x 50 cm |
|----------------------------|------------|
| Weight in g                | 60 g       |
| VPE                        | 5/250      |
| (Pcs. per inner packaging  |            |
| / pcs. per outer packaging |            |

#### Available colours

OEKO-TEX® Standard 100 Spa
OEKO-Tex® CONFIDENCE IN TEXTILES STANDARD 100 18.0.57944 HOHENSTEIN HTTI Tested for harmful substances. www.oeko-tex.com/standard100

Stand: 03.06.2024 - 11:24:56