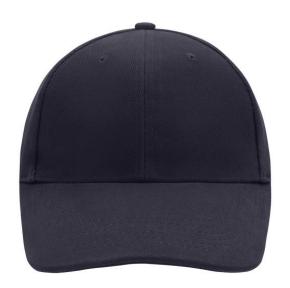

# Classic 6 panel cap with close-fitting front panels

6 embroidered ventilation holes 6 stitching lines on the peak Padded satin sweatband Clip fastener with brass buckle and embroidered eyelet Super heavy brushed cotton

### 6 Panel

Division of cap into 6 segments. Advantage: One of the most popular cap shapes in Europe

Stand: 04.06.2024 - 05:08:21