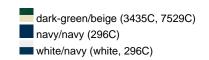

### Trendy children's hat made of smooth cotton

Piping on brim partly in contrasting colour 4 metal eyelets 8 stitching lines on the brim Padded satin sweatband Size: 54 cm/from the age of 4 Matching hat for adults see ref. MB012

Heavy brushed cotton

Fabric: Outer fabric (260 g/m²): 100%

cotton

Country of origin: Volksrepublik China

Customs tariff number: 65050090

#### Care instructions:



#### Partner article:



Fisherman Piping Hat Art-Nr.: MB012

### Available colours

|                            | one size |
|----------------------------|----------|
| Weight in g                | 54 g     |
| VPE                        | 50/200   |
| (Pcs. per inner packaging  |          |
| / pcs. per outer packaging |          |

## Available colours









### **OEKO-TEX® Stoff**

The fabric of this article has been tested for harmful substances and certified acc. to STANDARD 100 by OEKO-TEX®



# Caps to print on

Caps with this label are ideal for printing and embroidering. The construction of the caps leaves a lot of space so the cap is easy to decorate, with the logo presented to perfection.



# 5 Panel Cap

Division of cap into 5 segments. Advantage: A large advertising space without annoying seams on front panels

Stand: 04.06.2024 - 20:28:30