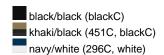

### Trendy children's hat made of smooth cotton

Piping on brim partly in contrasting colour 4 metal eyelets 8 stitching lines on the brim Padded satin sweatband Size: 54 cm/from the age of 4 Matching hat for adults see ref. MB012

Heavy brushed cotton

Fabric: Outer fabric (260 g/m²): 100%

cotton

Country of origin: Volksrepublik China

Customs tariff number: 65050090

#### Care instructions:



#### Partner article:



Fisherman Piping Hat Art-Nr.: MB012

### Available colours

|                            | one size |
|----------------------------|----------|
| Weight in g                | 54 g     |
| VPE                        | 50/200   |
| (Pcs. per inner packaging  |          |
| / pcs. per outer packaging |          |

## Available colours









### **OEKO-TEX® Stoff**

The fabric of this article has been tested for harmful substances and certified acc. to STANDARD 100 by OEKO-TEX®



# Caps to print on

Caps with this label are ideal for printing and embroidering. The construction of the caps leaves a lot of space so the cap is easy to decorate, with the logo presented to perfection.



# 5 Panel Cap

Division of cap into 5 segments. Advantage: A large advertising space without annoying seams on front panels

Stand: 04.06.2024 - 20:28:30