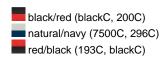

### Trendy children's hat made of smooth cotton

Piping on brim partly in contrasting colour 4 metal eyelets 8 stitching lines on the brim Padded satin sweatband Size: 54 cm/from the age of 4 Matching hat for adults see ref. MB012

Heavy brushed cotton

Fabric: Outer fabric (260 g/m²): 100%

cotton

Country of origin: Volksrepublik China

Customs tariff number: 65050090

#### Care instructions:



#### Partner article:



Fisherman Piping Hat Art-Nr.: MB012

### Available colours

|                            | one size |
|----------------------------|----------|
| Weight in g                | 54 g     |
| VPE                        | 50/200   |
| (Pcs. per inner packaging  |          |
| / pcs. per outer packaging |          |

## Available colours









### **OEKO-TEX® Stoff**

The fabric of this article has been tested for harmful substances and certified acc. to STANDARD 100 by OEKO-TEX®



# Caps to print on

Caps with this label are ideal for printing and embroidering. The construction of the caps leaves a lot of space so the cap is easy to decorate, with the logo presented to perfection.



# 5 Panel Cap

Division of cap into 5 segments. Advantage: A large advertising space without annoying seams on front panels

Stand: 04.06.2024 - 20:28:30