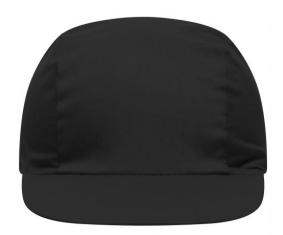

# Promo cap with vertical panel and elastic band

Low-profile Cotton sweatband

**Fabric:** Outer fabric (165 g/m²): 100%

cotton

Country of origin: Volksrepublik China

Customs tariff number: 65050030

#### 3 Panel

Division of cap into 3 segments. Advantage: A large advertising space without annoying seams on front- and side-panels

Stand: 06.06.2024 - 00:28:51