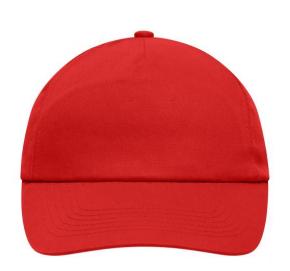

## Promo cap with flap-lamination in front panel

4 embroidered ventilation holes 6 stitching lines on the peak Cotton sweatband Hook and loop fastener

**Fabric:** Outer fabric (165 g/m²): 100%

cotton

Country of origin: Volksrepublik China

## 5 Panel Cap

Division of cap into 5 segments. Advantage: A large advertising space without annoying seams on front panels

Stand: 01.06.2024 - 06:58:58