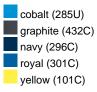

## Available colours

|                            | one size |
|----------------------------|----------|
| Weight in g                | 430 g    |
| VPE                        | 5/25     |
| (Pcs. per inner packaging  |          |
| / pcs. per outer packaging |          |

## Available colours