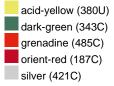

## Available colours

|                            | one size |
|----------------------------|----------|
| Weight in g                | 430 g    |
| VPE                        | 5/25     |
| (Pcs. per inner packaging  |          |
| / pcs. per outer packaging |          |

## Available colours