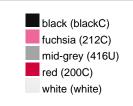

#### Available colours

|                            | one size |
|----------------------------|----------|
| Weight in g                | 430 g    |
| VPE                        | 5/25     |
| (Pcs. per inner packaging  |          |
| / pcs. per outer packaging |          |

## Available colours

OEKO-TEX® Standard 100 Spa
OEKO-Tex® CONFIDENCE IN TEXTILES STANDARD 100 18.0.57944 HOHENSTEIN HTTI Tested for harmful substances. www.oeko-tex.com/standard100

Stand: 02.06.2024 - 23:35:43