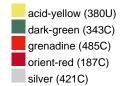

#### Available colours

|                            | one size |
|----------------------------|----------|
| Weight in g                | 430 g    |
| VPE                        | 5/25     |
| (Pcs. per inner packaging  |          |
| / pcs. per outer packaging |          |

## Available colours

OEKO-TEX® Standard 100 Spa
OEKO-Tex® CONFIDENCE IN TEXTILES STANDARD 100 18.0.57944 HOHENSTEIN HTTI Tested for harmful substances. www.oeko-tex.com/standard100

Stand: 02.06.2024 - 23:35:43