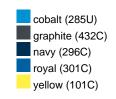

#### Available colours

|                            | one size |
|----------------------------|----------|
| Weight in g                | 430 g    |
| VPE                        | 5/25     |
| (Pcs. per inner packaging  |          |
| / pcs. per outer packaging |          |

## Available colours

OEKO-TEX® Standard 100 Spa
OEKO-Tex® CONFIDENCE IN TEXTILES STANDARD 100 18.0.57944 HOHENSTEIN HTTI Tested for harmful substances. www.oeko-tex.com/standard100

Stand: 02.06.2024 - 23:35:43