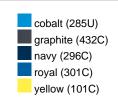

#### Available colours

|                            | one size |
|----------------------------|----------|
| Weight in g                | 430 g    |
| VPE                        | 5/25     |
| (Pcs. per inner packaging  |          |
| / pcs. per outer packaging |          |

## Available colours

OEKO-TEX® Standard 100 Spa
OEKO-Tex® CONFIDENCE IN TEXTILES STANDARD 100 18.0.57944 HOHENSTEIN HTTI Tested for harmful substances. www.oeko-tex.com/standard100

Stand: 02.06.2024 - 15:40:13