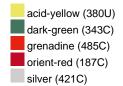

#### Available colours

|                            | one size |
|----------------------------|----------|
| Weight in g                | 430 g    |
| VPE                        | 5/25     |
| (Pcs. per inner packaging  |          |
| / pcs. per outer packaging |          |

## Available colours

OEKO-TEX® Standard 100 Spa
OEKO-Tex® CONFIDENCE IN TEXTILES STANDARD 100 18.0.57944 HOHENSTEIN HTTI Tested for harmful substances. www.oeko-tex.com/standard100

Stand: 02.06.2024 - 15:40:13