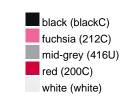

#### Available colours

|                            | one size |
|----------------------------|----------|
| Weight in g                | 430 g    |
| VPE                        | 5/25     |
| (Pcs. per inner packaging  |          |
| / pcs. per outer packaging |          |

## Available colours

OEKO-TEX® Standard 100 Spa
OEKO-Tex® CONFIDENCE IN TEXTILES STANDARD 100 18.0.57944 HOHENSTEIN HTTI Tested for harmful substances. www.oeko-tex.com/standard100

Stand: 02.06.2024 - 15:40:13