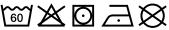

# **MB443 Bath Towel**





### Bath towel in fashionable design

Pleasantly soft cotton terry, combed ring-spun organic-cotton Optimum absorbency Selection of fashionable, bright colours 70 x 140 cm

Fabric: Outer fabric (420 g/m²): 100%

cotton

Türkiye Country of origin:

Customs tariff number: 63026000

# Care instructions:









#### Available colours

|                            | one size |
|----------------------------|----------|
| Weight in g                | 430 g    |
| VPE                        | 5/25     |
| (Pcs. per inner packaging  |          |
| / pcs. per outer packaging |          |

| Measurements in cm | one size  |
|--------------------|-----------|
| Length             | 140,00 cm |
| Width              | 70,00 cm  |
| Distance between   | 9,00 cm   |
| border and edge    |           |
| Distance between   | 3,80 cm   |
| border and edge    |           |

## Available colours









OEKO-TEX® Standard 100 Spa
OEKO-Tex® CONFIDENCE IN TEXTILES STANDARD 100 18.0.57944 HOHENSTEIN HTTI Tested for harmful substances. www.oeko-tex.com/standard100

Stand: 02.06.2024 - 15:40:13