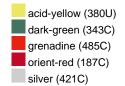

### Available colours

|                            | one size |
|----------------------------|----------|
| Weight in g                | 222 g    |
| VPE                        | 5/50     |
| (Pcs. per inner packaging  |          |
| / pcs. per outer packaging |          |

## Available colours

OEKO-TEX® Standard 100 Spa
OEKO-Tex® CONFIDENCE IN TEXTILES STANDARD 100 18.0.57944 HOHENSTEIN HTTI Tested for harmful substances. www.oeko-tex.com/standard100

Stand: 23.05.2024 - 18:56:47