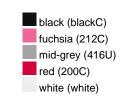

#### Available colours

|                            | one size |
|----------------------------|----------|
| Weight in g                | 222 g    |
| VPE                        | 5/50     |
| (Pcs. per inner packaging  |          |
| / pcs. per outer packaging |          |

## Available colours

OEKO-TEX® Standard 100 Spa
OEKO-Tex® CONFIDENCE IN TEXTILES STANDARD 100 18.0.57944 HOHENSTEIN HTTI Tested for harmful substances. www.oeko-tex.com/standard100

Stand: 25.05.2024 - 12:45:18