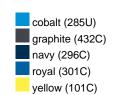

#### Available colours

|                            | one size |
|----------------------------|----------|
| Weight in g                | 222 g    |
| VPE                        | 5/50     |
| (Pcs. per inner packaging  |          |
| / pcs. per outer packaging |          |

## Available colours

OEKO-TEX® Standard 100 Spa
OEKO-Tex® CONFIDENCE IN TEXTILES STANDARD 100 18.0.57944 HOHENSTEIN HTTI Tested for harmful substances. www.oeko-tex.com/standard100

Stand: 25.05.2024 - 12:45:18