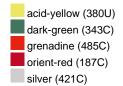

#### Available colours

|                            | one size |
|----------------------------|----------|
| Weight in g                | 222 g    |
| VPE                        | 5/50     |
| (Pcs. per inner packaging  |          |
| / pcs. per outer packaging |          |

## Available colours

OEKO-TEX® Standard 100 Spa
OEKO-Tex® CONFIDENCE IN TEXTILES STANDARD 100 18.0.57944 HOHENSTEIN HTTI Tested for harmful substances. www.oeko-tex.com/standard100

Stand: 25.05.2024 - 12:45:18