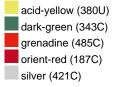

## Available colours

|                            | one size |
|----------------------------|----------|
| Weight in g                | 222 g    |
| VPE                        | 5/50     |
| (Pcs. per inner packaging  |          |
| / pcs. per outer packaging |          |

## Available colours