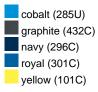

## Available colours

|                            | one size |
|----------------------------|----------|
| Weight in g                | 222 g    |
| VPE                        | 5/50     |
| (Pcs. per inner packaging  |          |
| / pcs. per outer packaging |          |

## Available colours