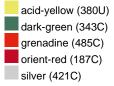

## Available colours

|                            | one size |
|----------------------------|----------|
| Weight in g                | 222 g    |
| VPE                        | 5/50     |
| (Pcs. per inner packaging  |          |
| / pcs. per outer packaging |          |

## Available colours