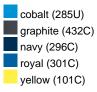

## Available colours

|                            | one size |
|----------------------------|----------|
| Weight in g                | 222 g    |
| VPE                        | 5/50     |
| (Pcs. per inner packaging  |          |
| / pcs. per outer packaging |          |

## Available colours