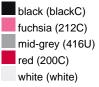

## Available colours

|                            | one size |
|----------------------------|----------|
| Weight in g                | 222 g    |
| VPE                        | 5/50     |
| (Pcs. per inner packaging  |          |
| / pcs. per outer packaging |          |

## Available colours