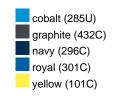

### Available colours

|                            | one size |
|----------------------------|----------|
| Weight in g                | 73 g     |
| VPE                        | 5/250    |
| (Pcs. per inner packaging  |          |
| / pcs. per outer packaging |          |

## Available colours

OEKO-TEX® Standard 100 Spa
OEKO-Tex® CONFIDENCE IN TEXTILES STANDARD 100 18.0.57944 HOHENSTEIN HTTI Tested for harmful substances. www.oeko-tex.com/standard100

Stand: 02.06.2024 - 10:33:23