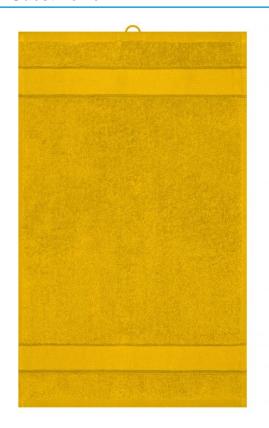

## Guest towel in fashionable design

Pleasantly soft cotton terry, combed ring-spun organic-cotton Optimum absorbency Selection of fashionable, bright colours 30 x 50 cm

Fabric: Outer fabric (420 g/m²): 100%

### Available colours

|                            | one size |
|----------------------------|----------|
| Weight in g                | 73 g     |
| VPE                        | 5/250    |
| (Pcs. per inner packaging  |          |
| / pcs. per outer packaging |          |

| Measurements in cm | one size |
|--------------------|----------|
| Length             | 50,00 cm |
| Width              | 30,00 cm |
| Distance between   | 5,00 cm  |
| border and edge    |          |
| Distance between   | 3,00 cm  |
| border and edge    |          |

## Available colours

OEKO-TEX® Standard 100 Spa
OEKO-Tex® CONFIDENCE IN TEXTILES STANDARD 100 18.0.57944 HOHENSTEIN HTTI Tested for harmful substances. www.oeko-tex.com/standard100

Stand: 02.06.2024 - 10:33:23