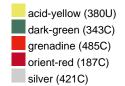

### Available colours

|                            | one size |
|----------------------------|----------|
| Weight in g                | 73 g     |
| VPE                        | 5/250    |
| (Pcs. per inner packaging  |          |
| / pcs. per outer packaging |          |

## Available colours

OEKO-TEX® Standard 100 Spa
OEKO-Tex® CONFIDENCE IN TEXTILES STANDARD 100 18.0.57944 HOHENSTEIN HTTI Tested for harmful substances. www.oeko-tex.com/standard100

Stand: 02.06.2024 - 10:33:23