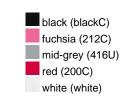

### Available colours

|                            | one size |
|----------------------------|----------|
| Weight in g                | 73 g     |
| VPE                        | 5/250    |
| (Pcs. per inner packaging  |          |
| / pcs. per outer packaging |          |

## Available colours

OEKO-TEX® Standard 100 Spa
OEKO-Tex® CONFIDENCE IN TEXTILES STANDARD 100 18.0.57944 HOHENSTEIN HTTI Tested for harmful substances. www.oeko-tex.com/standard100

Stand: 02.06.2024 - 10:33:23