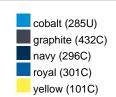

#### Available colours

|                            | one size |
|----------------------------|----------|
| Weight in g                | 73 g     |
| VPE                        | 5/250    |
| (Pcs. per inner packaging  |          |
| / pcs. per outer packaging |          |

## Available colours

OEKO-TEX® Standard 100 Spa
OEKO-Tex® CONFIDENCE IN TEXTILES STANDARD 100 18.0.57944 HOHENSTEIN HTTI Tested for harmful substances. www.oeko-tex.com/standard100

Stand: 02.06.2024 - 05:09:28