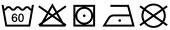

# **MB441 Guest Towel**





### Guest towel in fashionable design

Pleasantly soft cotton terry, combed ring-spun organic-cotton Optimum absorbency Selection of fashionable, bright colours 30 x 50 cm

Fabric: Outer fabric (420 g/m²): 100%

cotton

Türkiye Country of origin:

**Customs tariff number:** 63026000

# Care instructions:









#### Available colours

|                            | one size |
|----------------------------|----------|
| Weight in g                | 73 g     |
| VPE                        | 5/250    |
| (Pcs. per inner packaging  |          |
| / pcs. per outer packaging |          |

| Measurements in cm | one size |
|--------------------|----------|
| Length             | 50,00 cm |
| Width              | 30,00 cm |
| Distance between   | 5,00 cm  |
| border and edge    |          |
| Distance between   | 3,00 cm  |
| border and edge    |          |

## Available colours









OEKO-TEX® Standard 100 Spa
OEKO-Tex® CONFIDENCE IN TEXTILES STANDARD 100 18.0.57944 HOHENSTEIN HTTI Tested for harmful substances. www.oeko-tex.com/standard100

Stand: 02.06.2024 - 05:09:28