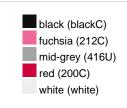

#### Available colours

|                            | one size |
|----------------------------|----------|
| Weight in g                | 73 g     |
| VPE                        | 5/250    |
| (Pcs. per inner packaging  |          |
| / pcs. per outer packaging |          |

## Available colours

OEKO-TEX® Standard 100 Spa
OEKO-Tex® CONFIDENCE IN TEXTILES STANDARD 100 18.0.57944 HOHENSTEIN HTTI Tested for harmful substances. www.oeko-tex.com/standard100

Stand: 02.06.2024 - 05:09:28