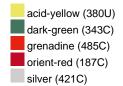

#### Available colours

|                            | one size |
|----------------------------|----------|
| Weight in g                | 73 g     |
| VPE                        | 5/250    |
| (Pcs. per inner packaging  |          |
| / pcs. per outer packaging |          |

## Available colours

OEKO-TEX® Standard 100 Spa
OEKO-Tex® CONFIDENCE IN TEXTILES STANDARD 100 18.0.57944 HOHENSTEIN HTTI Tested for harmful substances. www.oeko-tex.com/standard100

Stand: 02.06.2024 - 05:09:28