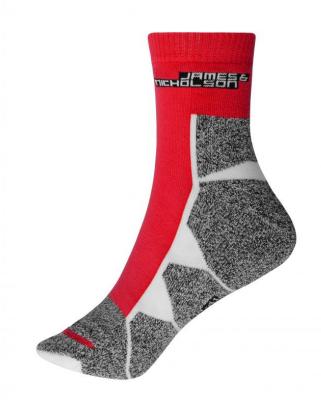

## Functional sports socks for ladies and men

Breathable and moisture-regulating Flat, pressure-free whipped seam Padded sole and toe area

Fabric:

Country of origin:

Volksrepublik China

Outer fabric: 55% polyester, 22%

cotton, 21% polyamide, 2%

Customs tariff number:

61159699

elastane

Care instructions:

Available colours

|                            | 35-38  | 39-41  | 42-44  | 45-47  |
|----------------------------|--------|--------|--------|--------|
| Weight in g                | 44 g   | 47 g   | 51 g   | 53 g   |
| VPE                        | 10/100 | 10/100 | 10/100 | 10/100 |
| (Pcs. per inner packaging  |        |        |        |        |
| / pcs. per outer packaging |        |        |        |        |

Available colours

black/white (blackC, white) bright-orange/white (805M, white) white/white (white)

bright-blue/white (3005C, white) bright-yellow/white (809M, white) bright-green/white (802C, white) red/white (186C, white)

#### Features