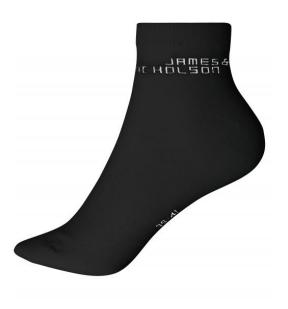

## Classic short socks with a high content of organic cotton

Elastic cuff with Lycra® Flat toe seam Reinforced toe and heel part

Outer fabric: 75% cotton, 23% polyamide, 2% elastane Country of origin: Volksrepublik China

Customs tariff number:

61159500

**Care instructions:** 

Fabric:

Available colours

|                            | 35-38  | 39-41  | 42-44  | 45-47  |
|----------------------------|--------|--------|--------|--------|
| Weight in g                | 26 g   | 31 g   | 34 g   | 39 g   |
| VPE                        | 10/100 | 10/100 | 10/100 | 10/100 |
| (Pcs. per inner packaging  |        |        |        |        |
| / pcs. per outer packaging |        |        |        |        |

## Available colours

black (blackC)

navy (296C)

white (white)