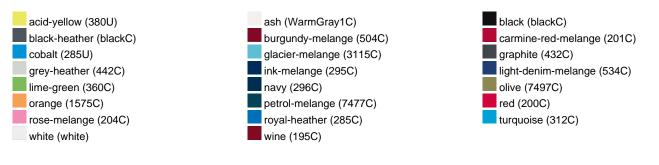

1/30  | 1/30  | 1/30  | 1/30  | 1/30  | 1/30  | 1/30  |  |  |  |  |
| (Pcs. per inner packaging  |       |       |       |       |       |       |       |  |  |  |  |
| / pcs. per outer packaging |       |       |       |       |       |       |       |  |  |  |  |

| Measurements in cm   | XS       | S        | М        | L        | XL       | XXL      | 3XL      |
|----------------------|----------|----------|----------|----------|----------|----------|----------|
| 1/2 chest            | 48,00 cm | 50,00 cm | 53,00 cm | 56,00 cm | 59,00 cm | 62,00 cm | 66,00 cm |
| length from shoulder | 62,00 cm | 64,00 cm | 66,00 cm | 68,00 cm | 70,00 cm | 71,00 cm | 72,00 cm |
| sleeve length        | 61,00 cm | 62,00 cm | 63,00 cm | 64,00 cm | 65,00 cm | 66,00 cm | 67,00 cm |

## Available colours



#### Features





# OCS Standard blended 85%

**OEKO-TEX® Standard 100** 

substances. www.oeko-tex.com/standard100

When manufacturing garments of myrtle beach and JAMES & NICHOLSON, the Organic Content Standard is a standard for verifying and tracking the exact content of organically grown materials in a final product. Among other things, the superordinate 'Content Claim Standard' defines with OCS the traceability of merchandise as well as the transparency within the production chain.

OEKO-Tex® CONFIDENCE IN TEXTILES STANDARD 100 15.0.70467 HOHENSTEIN HTTI Tested for harmful



### Tear off!® Label

Our Tear off!® Label enables us to easily changethe neck label of T-shirts. We use a special transfer-technique for relabelling your T-shirts.