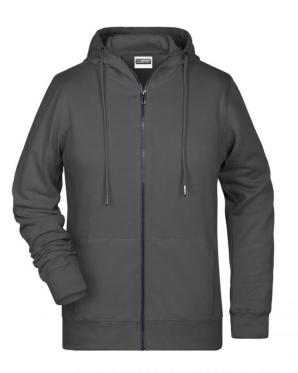

## Hooded sweat jacket with zip

High-quality French terry 85% combed ring-spun organic cotton Two-layer hood with drawcord Lateral dividing seams at the front, kangaroo pocket Cuffs with elastane YKK-zip Tear off!®-label 8025: lightly waisted 8026K: without cord

Outer fabric (300 g/m<sup>2</sup>): 85% cotton, 15% polyester

Available colours

|                            | XS    | S     | М     | L     | XL    | XXL   | 3XL   |  |  |  |  |
|----------------------------|-------|-------|-------|-------|-------|-------|-------|--|--|--|--|
| Weight in g                | 467 g | 489 g | 549 g | 583 g | 619 g | 638 g | 651 g |  |  |  |  |
| VPE                        | 1/30  | 1/30  | 1/30  | 1/30  | 1/30  | 1/30  | 1/30  |  |  |  |  |
| (Pcs. per inner packaging  |       |       |       |       |       |       |       |  |  |  |  |
| / pcs. per outer packaging |       |       |       |       |       |       |       |  |  |  |  |