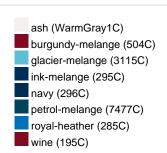

/30  | 1/30  | 1/30  | 1/30  | 1/30  | 1/30  | 1/30  |  |  |  |  |
| (Pcs. per inner packaging  |       |       |       |       |       |       |       |  |  |  |  |
| / pcs. per outer packaging |       |       |       |       |       |       |       |  |  |  |  |

| Measurements in cm   | xs       | S        | M        | L        | XL       | XXL      | 3XL      |
|----------------------|----------|----------|----------|----------|----------|----------|----------|
| 1/2 chest            | 48,00 cm | 50,00 cm | 53,00 cm | 56,00 cm | 59,00 cm | 62,00 cm | 66,00 cm |
| length from shoulder | 62,00 cm | 64,00 cm | 66,00 cm | 68,00 cm | 70,00 cm | 71,00 cm | 72,00 cm |
| sleeve length        | 61,00 cm | 62,00 cm | 63,00 cm | 64,00 cm | 65,00 cm | 66,00 cm | 67,00 cm |

# Available colours









#### **OEKO-TEX® Standard 100**

OEKO-Tex® CONFIDENCE IN TEXTILES STANDARD 100 15.0.70467 HOHENSTEIN HTTI Tested for harmful substances. www.oeko-tex.com/standard100



# OCS Standard blended 85%

When manufacturing garments of myrtle beach and JAMES & NICHOLSON, the Organic Content Standard is a standard for verifying and tracking the exact content of organically grown materials in a final product. Among other things, the superordinate 'Content Claim Standard' defines with OCS the traceability of merchandise as well as the transparency within the production chain.



# Tear off!® Label

Our Tear off!® Label enables us to easily changethe neck label of T-shirts. We use a special transfer-technique for relabelling your T-shirts.

Stand: 01.06.2024 - 20:48:00