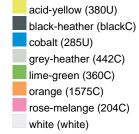

1/30  | 1/30  | 1/30  | 1/30  | 1/30  | 1/30  | 1/30  |  |  |  |  |
| (Pcs. per inner packaging  |       |       |       |       |       |       |       |  |  |  |  |
| / pcs. per outer packaging |       |       |       |       |       |       |       |  |  |  |  |

| Measurements in cm   | xs       | S        | M        | L        | XL       | XXL      | 3XL      |
|----------------------|----------|----------|----------|----------|----------|----------|----------|
| 1/2 chest            | 48,00 cm | 50,00 cm | 53,00 cm | 56,00 cm | 59,00 cm | 62,00 cm | 66,00 cm |
| length from shoulder | 62,00 cm | 64,00 cm | 66,00 cm | 68,00 cm | 70,00 cm | 71,00 cm | 72,00 cm |
| sleeve length        | 61,00 cm | 62,00 cm | 63,00 cm | 64,00 cm | 65,00 cm | 66,00 cm | 67,00 cm |

# Available colours









#### **OEKO-TEX® Standard 100**

OEKO-Tex® CONFIDENCE IN TEXTILES STANDARD 100 15.0.70467 HOHENSTEIN HTTI Tested for harmful substances. www.oeko-tex.com/standard100



# OCS Standard blended 85%

When manufacturing garments of myrtle beach and JAMES & NICHOLSON, the Organic Content Standard is a standard for verifying and tracking the exact content of organically grown materials in a final product. Among other things, the superordinate 'Content Claim Standard' defines with OCS the traceability of merchandise as well as the transparency within the production chain.



# Tear off!® Label

Our Tear off!® Label enables us to easily changethe neck label of T-shirts. We use a special transfer-technique for relabelling your T-shirts.

Stand: 01.06.2024 - 20:48:00