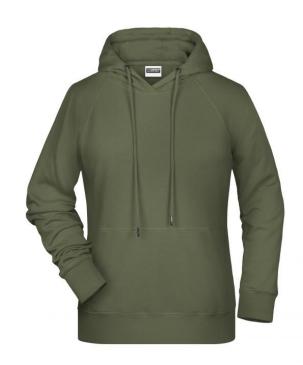

# Hooded sweatshirt with raglan sleeves

High-quality sweat fabric with roughened inside 85% combed ring-spun organic cotton Two-layer hood with drawcord Lateral dividing seams at the front, kangaroo pocket Cuffs with elastane Tear off!®-label 8023: lightly waisted

**Fabric:** Outer fabric (300 g/m²): 85%

cotton, 15% polyester

Country of origin: Pakistan

Customs tariff number: 61102099

Care instructions:

Partner article:

Ň

Men's Hoody Art-Nr.: 8024