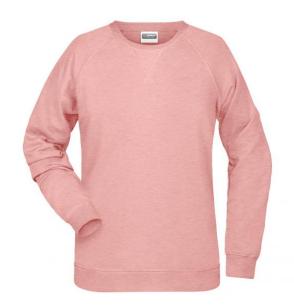

# Classic sweatshirt with raglan sleeves

High-quality French terry, 85% combed ring-spun organic cotton Classic round neck, necktape

Collar and cuffs with elastane

Collar patch Tear off!-label 8021: lightly waisted