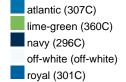

### Hatband in various colours

Width: 2.5 cm

Matching Promotion Hat MB6625

**Fabric:** Outer fabric: 100% polyester

Country of origin: Volksrepublik China

Customs tariff number: 65070000

# Care instructions:



## Available colours

|                            | one size |
|----------------------------|----------|
| Weight in g                | 3 g      |
| VPE                        | 120/240  |
| (Pcs. per inner packaging  |          |
| / pcs. per outer packaging |          |

| Measurements in cm | one size |
|--------------------|----------|
| hatband            | 2,50 cm  |

# Available colours









# **OEKO-TEX® Stoff**

The fabric of this article has been tested for harmful substances and certified acc. to STANDARD 100 by OEKO-TEX®

Stand: 23.05.2024 - 18:15:10