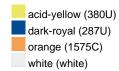

### Available colours

|                            | 30 x 50 cm |
|----------------------------|------------|
| Weight in g                | 60 g       |
| VPE                        | 5/250      |
| (Pcs. per inner packaging  |            |
| / pcs. per outer packaging |            |

#### Available colours

OEKO-TEX® Standard 100 Spa
OEKO-Tex® CONFIDENCE IN TEXTILES STANDARD 100 18.0.57944 HOHENSTEIN HTTI Tested for harmful substances. www.oeko-tex.com/standard100

Stand: 01.06.2024 - 16:51:04