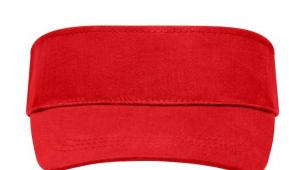

3 stitching lines on the peak Padded cotton sweatband Hook and loop fastener Brushed cotton

Fabric:

Country of origin:

Customs tariff number:

65050030

Volksrepublik China

Outer fabric: 100% cotton

Care instructions:

## Available colours

Features

Caps to print on

Caps with this label are ideal for printing and embroidering. The construction of the caps leaves a lot of space so the cap is easy to decorate, with the logo presented to perfection.