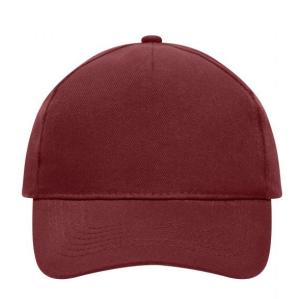

### Classic cap

4 embroidered ventilation holes 6 stitching lines on the peak Laminated front panel Padded satin sweatband Hook and loop fastener Heavy brushed cotton

Fabric: Outer fabric (260 g/m²): 100%

## 5 Panel Cap

Division of cap into 5 segments. Advantage: A large advertising space without annoying seams on front panels

Stand: 30.05.2024 - 20:09:30