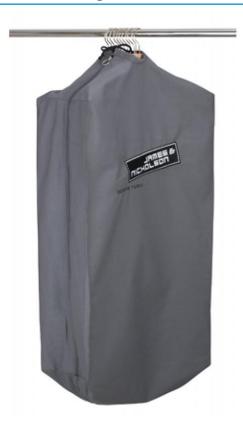

## Durable garment bag with high-quality embroidered James & Nicholson logo

Suitable for 8-12 clothes hangers Long zip fastener to close Additional cord made of cotton/polyester Measurements: 90 cm long, 50 cm wide, 30 cm deep

**Fabric:** Outer fabric: 65% polyester, 35%

cotton

Country of origin: Bangladesch

Customs tariff number: 63053900

Available colours

dark-grey (7538C)

Stand: 27.05.2024 - 06:52:47