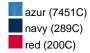

uter packaging |       |       |       |       |       |       |

| Measurements in cm | S        | М        | L        | XL       | XXL      | 3XL      |
|--------------------|----------|----------|----------|----------|----------|----------|
| 1/2 chest          | 52,00 cm | 56,00 cm | 60,00 cm | 64,00 cm | 68,00 cm | 72,00 cm |
| 1/2 bottom width   | 49,00 cm | 53,00 cm | 57,00 cm | 61,00 cm | 65,00 cm | 69,00 cm |
| front length from  | 64,00 cm | 66,00 cm | 68,00 cm | 70,00 cm | 74,00 cm | 77,00 cm |
| shoulder           |          |          |          |          |          |          |
| length back from   | 70,00 cm | 72,00 cm | 74,00 cm | 76,00 cm | 79,00 cm | 83,00 cm |
| shoulder           |          |          |          |          |          |          |

# Available colours









#### **OEKO-TEX® Standard 100**

OEKO-Tex® CONFIDENCE IN TEXTILES STANDARD 100 15.0.70467 HOHENSTEIN HTTI Tested for harmful substances. www.oeko-tex.com/standard100



# Softshell

Softshell with TPU membrane consists of three layers. Due to the microporous TPU membrane as middle layer the material is water-proof, wind-proof and breathable at the same time.



# Breathable-Permeable to water vapour

Functional textiles must have the ability to transport moisture from the skin to the fabric surface as fast as possible. Permeability shows how much steam in grams can evaporate on a surface of 1 m2 within 24 hours. The higher this figure, the more breathable the textile is.



# Water column from 1.500 mm

The ability to withstand water pressure without moisture penetrating into the m