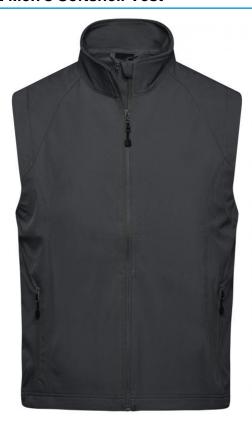

# Stylish softshell vest

Wind and water-proof 3 layer functional fabric with TPU membrane (2,000 mm water column)

Non-taped seams

Breathable (2,000 g/m²/24h)

Soft, sporty stretch fabric

2 side pockets with zipper

2 inner pockets

JN1023: lightly waisted

Elastic drawstring with stopper at hem

**Fabric:** Outer fabric (270 g/m²): 90%

polyester, 10% elastane

Country of origin: Bangladesch

Customs tariff number: 62114390

# Partner article:

Ladies' Softshell Vest Art-Nr.: JN1023