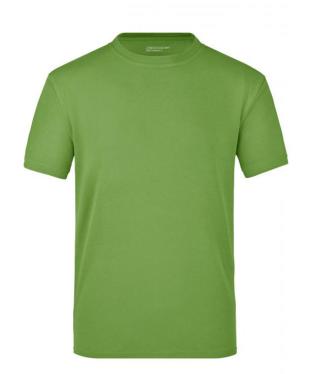

## T-shirt made of highly-functional CoolDry®

Double-knitted, structured jersey Inside made of polyester-five-channel fibre, outside made of cotton Comfortable to wear, breathable and quick-drying Neck tape, twin needle stitching on shoulders, neckline and armlines

**Fabric:** Outer fabric (180 g/m²): 55%

cotton, 45% polyester

Country of origin: Volksrepublik China

Customs tariff number: 61091000

Care instructions: