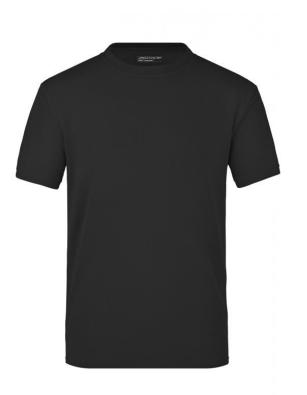

## T-shirt made of highly-functional CoolDry®

Double-knitted, structured jersey Inside made of polyester-five-channel fibre, outside made of cotton Comfortable to wear, breathable and quick-drying Neck tape, twin needle stitching on shoulders, neckline and armlines