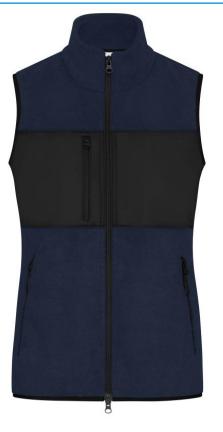

## James & Nicholson JN1309 Ladies' Fleece Vest

Fleece vest in mixed material

Classic, soft and easy care fleece of recycled polyester Insert of woven fabric with breast pocket at the front 2 side pockets and 1 zipped breast pocket 2 inner pockets Two-way front zip, stand-up collar JN1309: lightly waisted YKK-zips

Fabric:Outer fabric (280 g/m²): 100%<br/>polyester (recycled)<br/>Outer fabric 2: 100% polyesterCountry of origin:BangladeschCustoms tariff number:61103099

Care instructions:

Partner article:

Ň

Men's Fleece Vest Art-Nr.: JN1310

Available colours

black/black (blackC)

light-melange/black (413C, blackC)

carbon/black (425C, blackC) navy/black (296C, blackC) dark-melange/black (7540C, blackC) red/black (193C, blackC)