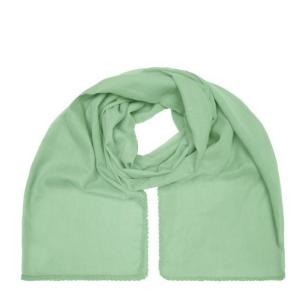

# Fashionable scarf with decorative border along the edge

Effective look

Soft and pleasant to wear Measurements: 170 x 70 cm

Outer fabric (50 g/m²): 100% cotton Fabric:

Country of origin: Volksrepublik China