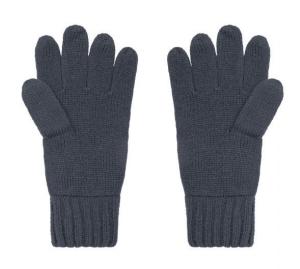

## Elegant knitted gloves made of melange yarns

Stocking stitch with twin-layer cuffs Cuffs with trendy rib pattern Available as a set with scarf and hat

**Fabric:** Outer fabric: 80% polyacrylic, 20%

polyamide