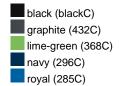

### Available colours

|                            | one size |
|----------------------------|----------|
| Weight in g                | 71 g     |
| VPE                        | 25/250   |
| (Pcs. per inner packaging  |          |
| / pcs. per outer packaging |          |

# Available colours

OEKO-TEX® Standard 100 Spa
OEKO-Tex® CONFIDENCE IN TEXTILES STANDARD 100 18.0.57944 HOHENSTEIN HTTI Tested for harmful substances. www.oeko-tex.com/standard100

Stand: 29.05.2024 - 07:48:51