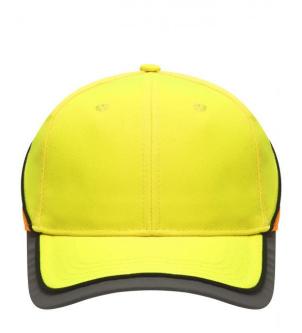

## Functional 6 panel cap in loud neon colours

2 embroidered ventilation holes 4 stitching lines on the peak Contrasting piping around the cap Laminated front panels Padded satin sweat band

Reflective hook and loop fastener and border around the peak (without protective function/no PPE)

#### 6 Panel

Division of cap into 6 segments. Advantage: One of the most popular cap shapes in Europe

Stand: 31.05.2024 - 09:48:21