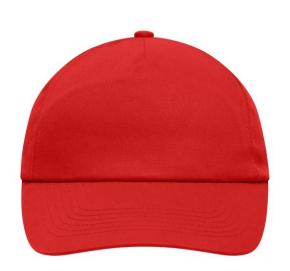

## Promo cap with flap-lamination in front panel

4 embroidered ventilation holes 6 stitching lines on the peak Cotton sweatband Hook and loop fastener

**Fabric:** Outer fabric (165 g/m²): 100%

cotton

Country of origin: Volksrepublik China

## 5 Panel Cap

Division of cap into 5 segments. Advantage: A large advertising space without annoying seams on front panels

Stand: 29.05.2024 - 05:30:57