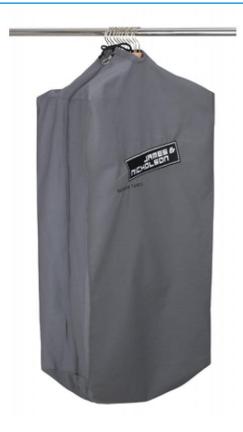

## Durable garment bag with high-quality embroidered James & Nicholson logo

Suitable for 8-12 clothes hangers Long zip fastener to close Additional cord made of cotton/polyester Measurements: 90 cm long, 50 cm wide, 30 cm deep

**Fabric:** Outer fabric: 65% polyester, 35%

cotton

Country of origin: Bangladesch

Customs tariff number: 63053900

Care instructions:

Available colours

dark-grey (7538C)

Stand: 06.06.2024 - 01:55:57