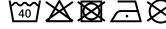

## **MB100 X-Tube Cotton**





Very elastic and shape-retaining jersey Measurements: approx. 25 x 50 cm MADE IN GERMANY

**Fabric:** Outer fabric (145 g/m²): 95%

cotton, 5% elastane

Country of origin: Deutschland

Customs tariff number: 61171000

Care instructions:





## Available colours

|                            | one size |
|----------------------------|----------|
| Weight in g                | 39 g     |
| VPE                        | 10/500   |
| (Pcs. per inner packaging  |          |
| / pcs. per outer packaging |          |

| Measurements in cm | one size |
|--------------------|----------|
| Length             | 50,00 cm |
| Width              | 25,00 cm |

## Available colours

black (blackC) white (white)

Stand: 04.06.2024 - 17:59:33