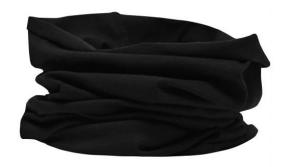

## **MB100 X-Tube Cotton**

Very elastic and shape-retaining jersey Measurements: approx. 25 x 50 cm MADE IN GERMANY

**Fabric:** Outer fabric (145 g/m²): 95%

cotton, 5% elastane

Country of origin: Deutschland

## Available colours

black (blackC) white (white)

Stand: 04.06.2024 - 17:59:33