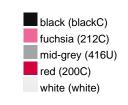

### Available colours

|                            | one size |
|----------------------------|----------|
| Weight in g                | 222 g    |
| VPE                        | 5/50     |
| (Pcs. per inner packaging  |          |
| / pcs. per outer packaging |          |

## Available colours

OEKO-TEX® Standard 100 Spa
OEKO-Tex® CONFIDENCE IN TEXTILES STANDARD 100 18.0.57944 HOHENSTEIN HTTI Tested for harmful substances. www.oeko-tex.com/standard100

Stand: 02.06.2024 - 14:18:30