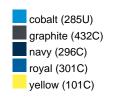

### Available colours

|                            | one size |
|----------------------------|----------|
| Weight in g                | 222 g    |
| VPE                        | 5/50     |
| (Pcs. per inner packaging  |          |
| / pcs. per outer packaging |          |

## Available colours

OEKO-TEX® Standard 100 Spa
OEKO-Tex® CONFIDENCE IN TEXTILES STANDARD 100 18.0.57944 HOHENSTEIN HTTI Tested for harmful substances. www.oeko-tex.com/standard100

Stand: 02.06.2024 - 14:18:30