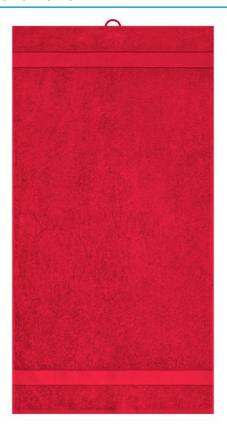

## Towel in fashionable design

Pleasantly soft cotton terry, combed ring-spun organic-cotton Optimum absorbency Selection of fashionable, bright colours 50 x 100 cm

Fabric: Outer fabric (420 g/m²): 100%