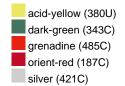

### Available colours

|                            | one size |
|----------------------------|----------|
| Weight in g                | 222 g    |
| VPE                        | 5/50     |
| (Pcs. per inner packaging  |          |
| / pcs. per outer packaging |          |

## Available colours

OEKO-TEX® Standard 100 Spa
OEKO-Tex® CONFIDENCE IN TEXTILES STANDARD 100 18.0.57944 HOHENSTEIN HTTI Tested for harmful substances. www.oeko-tex.com/standard100

Stand: 02.06.2024 - 14:18:30