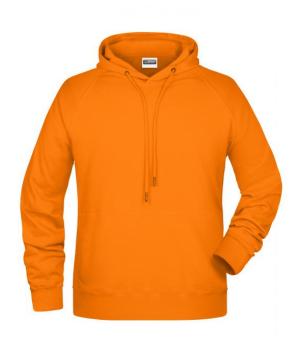

# Hooded sweatshirt with raglan sleeves

High-quality sweat fabric with roughened inside 85% combed ring-spun organic cotton Two-layer hood with drawcord Lateral dividing seams at the front, kangaroo pocket Cuffs with elastane Tear off!®-label 8023: lightly waisted

#### Available colours