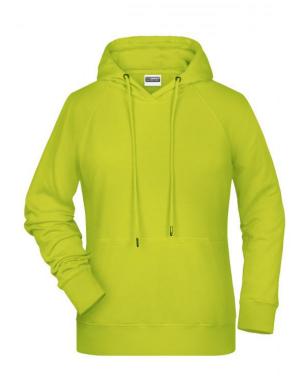

## Hooded sweatshirt with raglan sleeves

High-quality sweat fabric with roughened inside 85% combed ring-spun organic cotton Two-layer hood with drawcord Lateral dividing seams at the front, kangaroo pocket Cuffs with elastane Tear off!®-label 8023: lightly waisted

**Fabric:** Outer fabric (300 g/m²): 85%

cotton, 15% polyester

Country of origin: Pakistan

Customs tariff number: 61102099

Care instructions:

#### Partner article:

Men's Hoody Art-Nr.: 8024