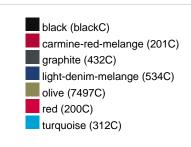

## Available colours

|                            | xs    | s     | М     | L     | XL    | XXL   | 3XL   |
|----------------------------|-------|-------|-------|-------|-------|-------|-------|
| Weight in g                | 474 g | 514 g | 552 g | 592 g | 632 g | 672 g | 712 g |
| VPE                        | 1/30  | 1/30  | 1/30  | 1/30  | 1/30  | 1/30  | 1/30  |
| (Pcs. per inner packaging  |       |       |       |       |       |       |       |
| / pcs. per outer packaging |       |       |       |       |       |       |       |

# Available colours