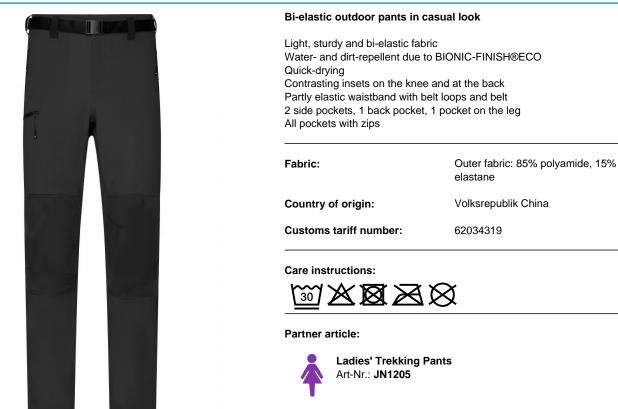

## James & Nicholson JN1206 Men's Trekking Pants

Available colours

|                            | S     | М     | L     | XL    | XXL   | 3XL   |  |  |  |
|----------------------------|-------|-------|-------|-------|-------|-------|--|--|--|
| Weight in g                | 295 g | 302 g | 311 g | 320 g | 332 g | 341 g |  |  |  |
| VPE                        | 1/30  | 1/30  | 1/30  | 1/30  | 1/30  | 1/30  |  |  |  |
| (Pcs. per inner packaging  |       |       |       |       |       |       |  |  |  |
| / pcs. per outer packaging |       |       |       |       |       |       |  |  |  |

| Measurements in cm    | S         | М         | L         | XL        | XXL       | 3XL       |
|-----------------------|-----------|-----------|-----------|-----------|-----------|-----------|
| total length          | 105,00 cm | 106,00 cm | 107,00 cm | 108,00 cm | 109,00 cm | 110,00 cm |
| 1/2 waistband relaxed | 38,00 cm  | 41,00 cm  | 44,00 cm  | 47,00 cm  | 50,00 cm  | 53,00 cm  |
| 1/2 hip               | 50,00 cm  | 53,00 cm  | 56,00 cm  | 59,00 cm  | 62,00 cm  | 65,00 cm  |

Available colours

black/black (blackC)

fern-green/black (342C, blackC)

bright-blue/navy (296C, 294C)

carbon/black (446C, blackC)