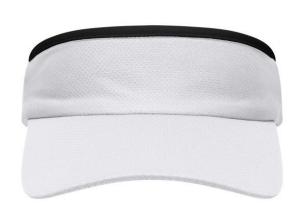

### Sunvisor made of soft mesh

Terry sweatband Elastic band at the back

**Fabric:** Outer fabric: 100% polyester

Country of origin: Volksrepublik China

Customs tariff number: 65050030

#### Available colours

|                            | one size |
|----------------------------|----------|
| Weight in g                | 50 g     |
| VPE                        | 24/144   |
| (Pcs. per inner packaging  |          |
| / pcs. per outer packaging |          |