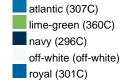

# Hatband in various colours

Width: 2.5 cm

Matching Promotion Hat MB6625

**Fabric:** Outer fabric: 100% polyester

Country of origin: Volksrepublik China

Customs tariff number: 65070000

## Care instructions:



### Available colours

|                            | one size |
|----------------------------|----------|
| Weight in g                | 3 g      |
| VPE                        | 120/240  |
| (Pcs. per inner packaging  |          |
| / pcs. per outer packaging |          |

| Measurements in cm | one size |
|--------------------|----------|
| 1/2 width          | 29,00 cm |
| hatband            | 2,50 cm  |

## Available colours









## **OEKO-TEX® Stoff**

The fabric of this article has been tested for harmful substances and certified acc. to STANDARD 100 by OEKO-TEX®

Stand: 05.06.2024 - 18:57:08